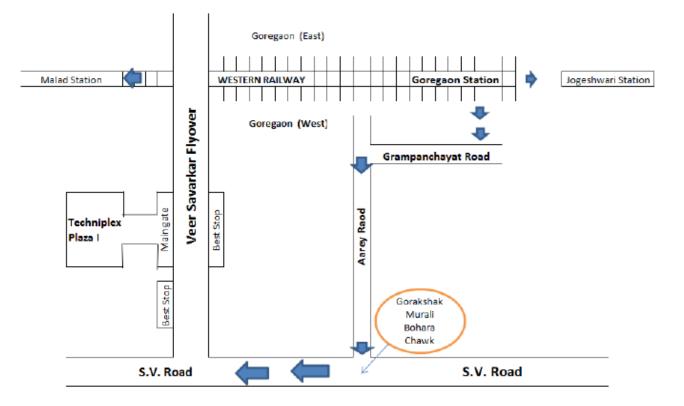

## 6th Floor, Techniplex-I, Balwa Group, Off Veer Savarkar Flyover, Goregaon (W), Mumbai- 400062 Maharashtra

## **Directions:**

>Move out of the Goregaon Railway station towards the West side.

>Walk towards the north side on the Grampanchayat Road

➤Take a left for Aarey Road

>Take right at Gorakshak Murli Bohra Chowk which is an intersection for Aarey Road and SV Road.

>Cross MTNL Junction and after 70 meters take a right at " Mood Bar".

>Take the lane along "Mood Bar" and at the end of the road take a right towards "Techniplex-I"

Best Stop :- Madina Manzil